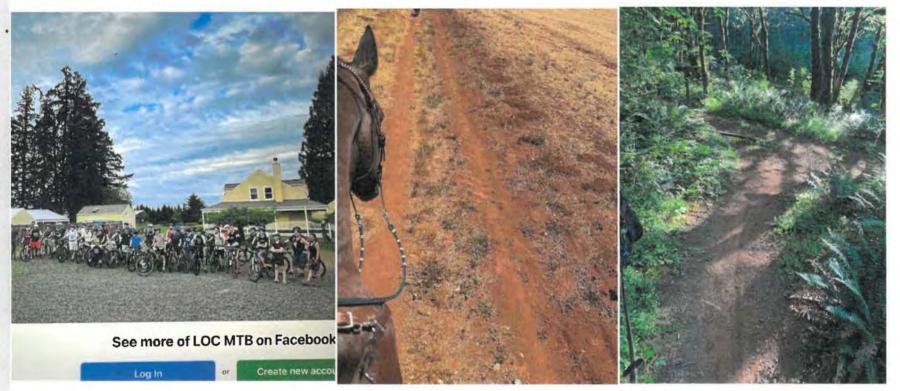

b. Ryann Reinhofer made presentation advocating for equestrian trail users and opposing mountain bike users at Bob and Crystal Rilee Park trails (see packet). Discussion on terms of land transaction.

c. Hunter Wylie presented the idea that CPRD construct and operate a yearround, multiple court, fee-based, covered, lighted, public pickleball facility, with estimated construction of \$4.2-million to \$5.2-million.

Brian Bowman offered to respond to any questions about mountain biking at Rilee Park that the Board might have. Fields asked if it was the only place that they had to practice; Bowman said it was on Thursday evenings. Bizeau asked what percentage of team was Newberg residents; Bowman said it was low but the team is growing and it is going well on the CPRD trails.

Rebecca Wallis asked if riding on the trails affects the terrain of the trail for horses.

Bowman said that the photographs that Reinhofer had presented showing bike tracks on west side did not appear to be mountain bikes but appeared to be electric/motorized-bike tracks.

Lucy Franklin said horses and bikes do not mix on trails.

Lauren Pfieffer said bikes can make trails unusable for horses, and that obstacles had been built on east side (for bikes), and that the east side was better for horses than the west side.

Keena Ramsey said she had taken photographs that Reinhofer had presented showing bike tracks on west side.

Heather Keller said she had run into bikers on west side frequently, who are going fast and wearing headphones.