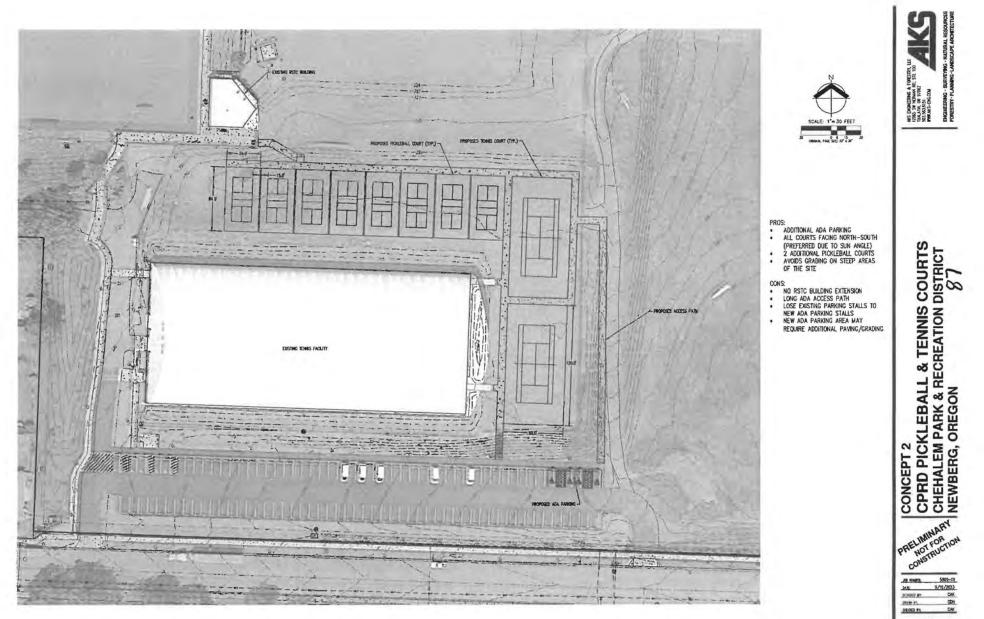

3. Pickleball Courts - 14 courts est. \$1 mil+

4. Trail system (excluding Bypass Trail) \$75 mil

5. Bypass Trail (after Ph 1) \$9 mil

6. Construct restrooms at Ewing Young, Jaquith, possibly Memorial Parks

Top Projects per member:

Smith - 1. Sports fields 2. GFU partnership in which they build, manage, maintain, and program 10 - 12 pickleball and 4 - 6 tennis courts 3. Improve/reinvest in parks esp.
Jaquith, determine what staff needs to do this. 4. Permanent restrooms at Ewing Young.
S. Rilee Park - Develop hiking trails. 6. Move on Sander Estate. 7 Paddle launch
Fields - Improve Jaquith and make it a flagship park. Improve restrooms and parks.
Consider removing horseshoe courts and replacing with pickleball. Find two more parks for bicycles. More soccer and sports fields. Move on Sander Estate. Move on golf clubhouse and third nine.