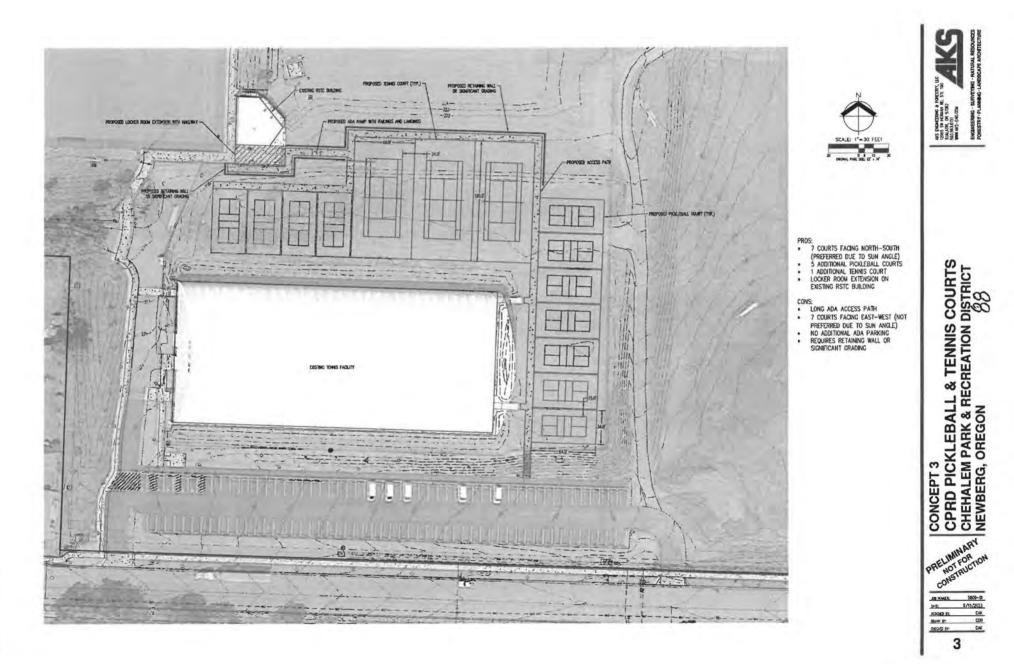

3. Pickleball Courts - 14 courts est. \$1 mil+

4. Trail system (excluding Bypass Trail) \$75 mil

5. Bypass Trail (after Ph 1) \$9 mil

6. Construct restrooms at Ewing Young, Jaquith, possibly Memorial Parks

Top Projects per member:

Smith - 1. Sports fields 2. GFU partnership in which they build, manage, maintain, and program 10 - 12 pickleball and 4 - 6 tennis courts 3. Improve/reinvest in parks esp.
Jaquith, determine what staff needs to do this. 4. Permanent restrooms at Ewing Young.
S. Rilee Park - Develop hiking trails. 6. Move on Sander Estate. 7 Paddle launch
Fields - Improve Jaquith and make it a flagship park. Improve restrooms and parks.
Consider removing horseshoe courts and replacing with pickleball. Find two more parks for bicycles. More soccer and sports fields. Move on Sander Estate. Move on golf clubhouse and third nine.