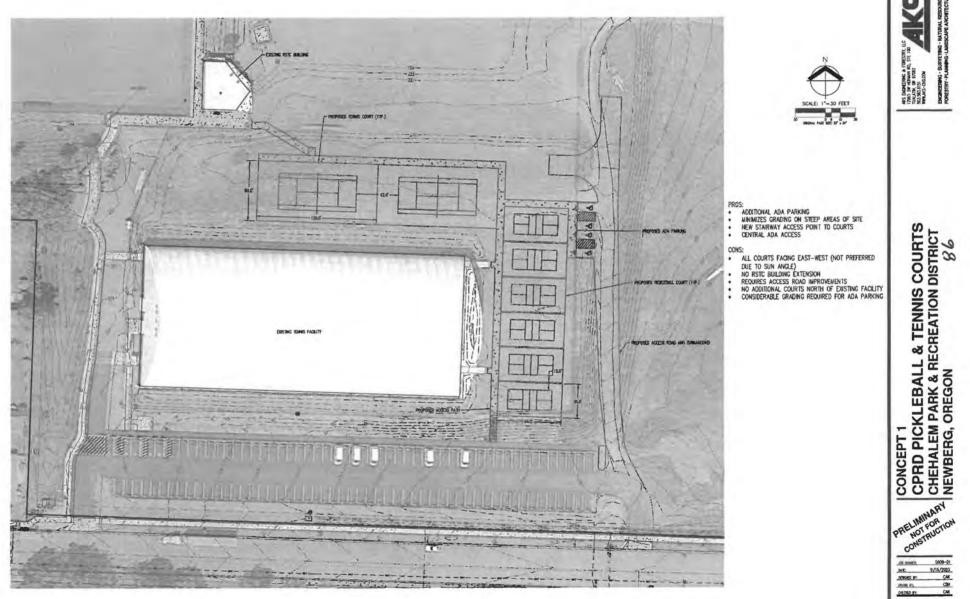

3. Pickleball Courts - 14 courts est. \$1 mil+

4. Trail system (excluding Bypass Trail) \$75 mil

5. Bypass Trail (after Ph 1) \$9 mil

6. Construct restrooms at Ewing Young, Jaquith, possibly Memorial Parks

Top Projects per member:

Smith - 1. Sports fields 2. GFU partnership in which they build, manage, maintain, and program 10 - 12 pickleball and 4 - 6 tennis courts 3. Improve/reinvest in parks esp.
Jaquith, determine what staff needs to do this. 4. Permanent restrooms at Ewing Young.
S. Rilee Park - Develop hiking trails. 6. Move on Sander Estate. 7 Paddle launch
Fields - Improve Jaquith and make it a flagship park. Improve restrooms and parks.
Consider removing horseshoe courts and replacing with pickleball. Find two more parks for bicycles. More soccer and sports fields. Move on Sander Estate. Move on golf clubhouse and third nine.