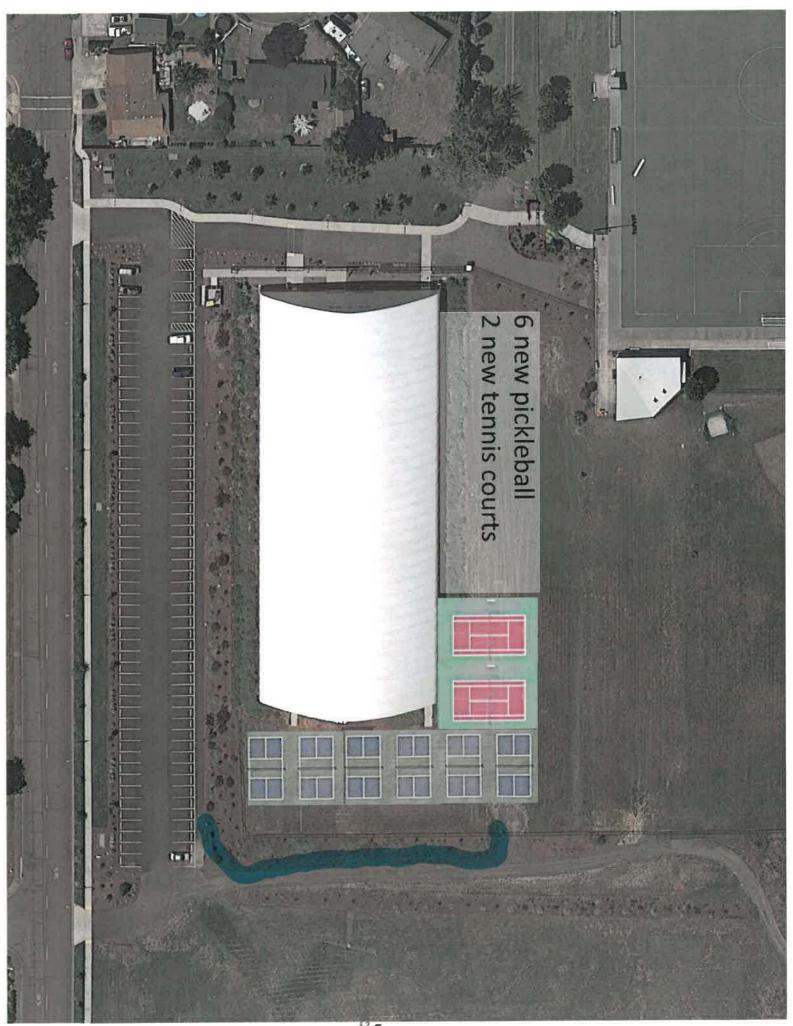

3. Pickleball Courts - 14 courts est. \$1 mil+

4. Trail system (excluding Bypass Trail) \$75 mil

5. Bypass Trail (after Ph 1) \$9 mil

6. Construct restrooms at Ewing Young, Jaquith, possibly Memorial Parks

Top Projects per member:

Smith - 1. Sports fields 2. GFU partnership in which they build, manage, maintain, and program 10 - 12 pickleball and 4 - 6 tennis courts 3. Improve/reinvest in parks esp.
Jaquith, determine what staff needs to do this. 4. Permanent restrooms at Ewing Young.
S. Rilee Park - Develop hiking trails. 6. Move on Sander Estate. 7 Paddle launch
Fields - Improve Jaquith and make it a flagship park. Improve restrooms and parks.
Consider removing horseshoe courts and replacing with pickleball. Find two more parks for bicycles. More soccer and sports fields. Move on Sander Estate. Move on golf clubhouse and third nine.