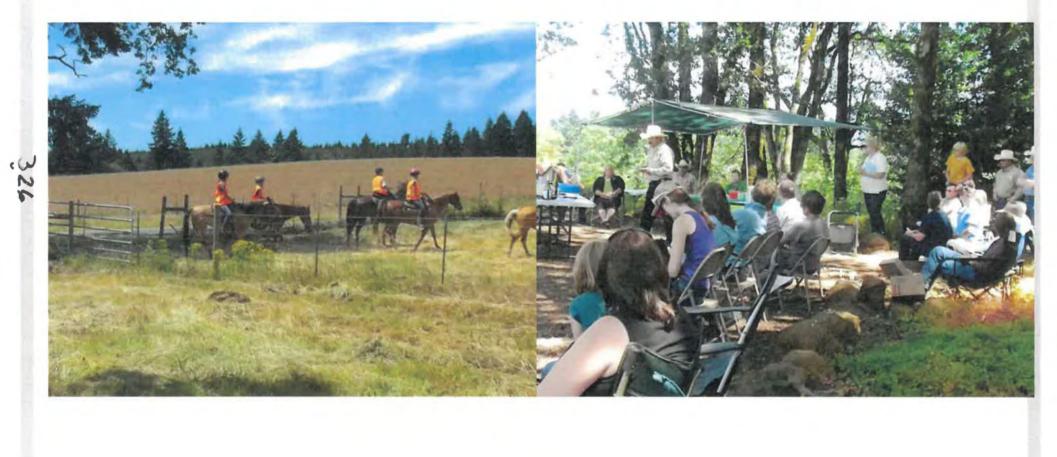

b. Ryann Reinhofer made presentation advocating for equestrian trail users and opposing mountain bike users at Bob and Crystal Rilee Park trails (see packet). Discussion on terms of land transaction.

c. Hunter Wylie presented the idea that CPRD construct and operate a yearround, multiple court, fee-based, covered, lighted, public pickleball facility, with estimated construction of \$4.2-million to \$5.2-million.

Brian Bowman offered to respond to any questions about mountain biking at Rilee Park that the Board might have. Fields asked if it was the only place that they had to practice; Bowman said it was on Thursday evenings. Bizeau asked what percentage of team was Newberg residents; Bowman said it was low but the team is growing and it is going well on the CPRD trails.

Rebecca Wallis asked if riding on the trails affects the terrain of the trail for horses.

Bowman said that the photographs that Reinhofer had presented showing bike tracks on west side did not appear to be mountain bikes but appeared to be electric/motorized-bike tracks.

Lucy Franklin said horses and bikes do not mix on trails.

Lauren Pfieffer said bikes can make trails unusable for horses, and that obstacles had been built on east side (for bikes), and that the east side was better for horses than the west side.

Keena Ramsey said she had taken photographs that Reinhofer had presented showing bike tracks on west side.

Heather Keller said she had run into bikers on west side frequently, who are going fast and wearing headphones.