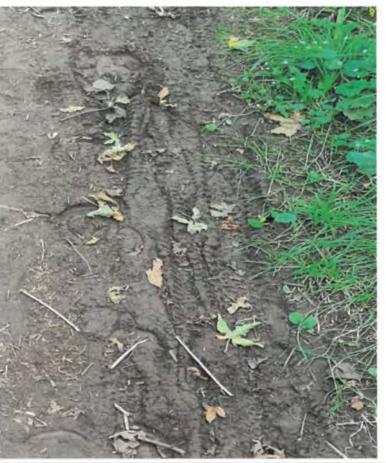

Rebecca Wallis asked if riding on the trails affects the terrain of the trail for horses.

Bowman said that the photographs that Reinhofer had presented showing bike tracks on west side did not appear to be mountain bikes but appeared to be electric/motorized-bike tracks.

Keena Ramsey said she had taken photographs that Reinhofer had presented showing bike tracks on west side.

Heather Keller said she had run into bikers on west side frequently, who are going fast and wearing headphones.